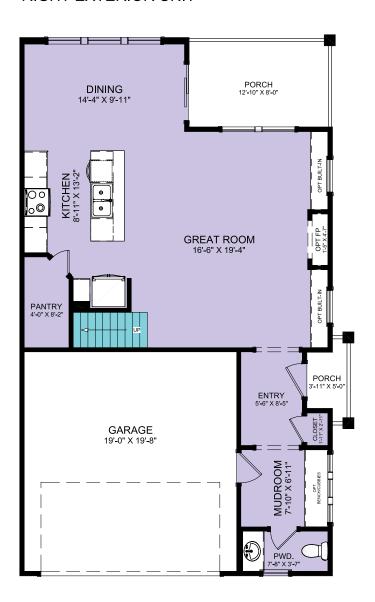

# The Maple

FLOOR PLAN | Right Exterior Unit

WOOD

**CARPET** 

**FRONT LOAD** MAPLE PLAN RIGHT EXTERIOR UNIT

Donna Melzer: (757) 652-0769 Email:HAVSales@HAVinc.com